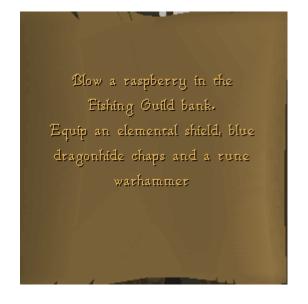

## Blow a raspberry in the fishing guild

Warning! Potential danger for Hardcore Ironman!

1. Go to the ::shops at home and trade the clue items shop. Buy an elemental shield, blue dragonhide chaps and a rune warhammer. You need 50 ranged to equip blue dragonhide and 40 attack to equip the rune warhammer.