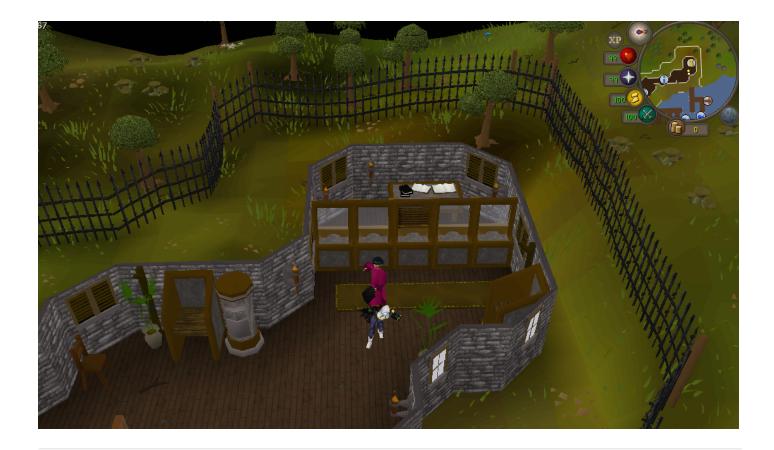

4. Go to the bank in the northern part of the guild, equip above items and perform the 'Raspberry' emote. A level 108 double agent will spawn, kill it to finish the clue!

Revision #1 Created 20 November 2020 09:51:06 by Daniel Updated 20 November 2020 09:59:15 by Daniel